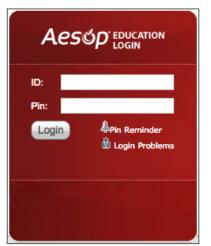

## Logging in on the Web

Aesúp

To log in to Aesop, type <u>aesopcanada.com</u> in your web browser's address bar (on mobile devices, type <u>m.aesopcanada.com</u>).

Enter your ID number and PIN. Then, click **Login**.

### Can't remember your login info?

If you're having trouble logging in, click the **Login Problems** link next to the "Login" button for more information.